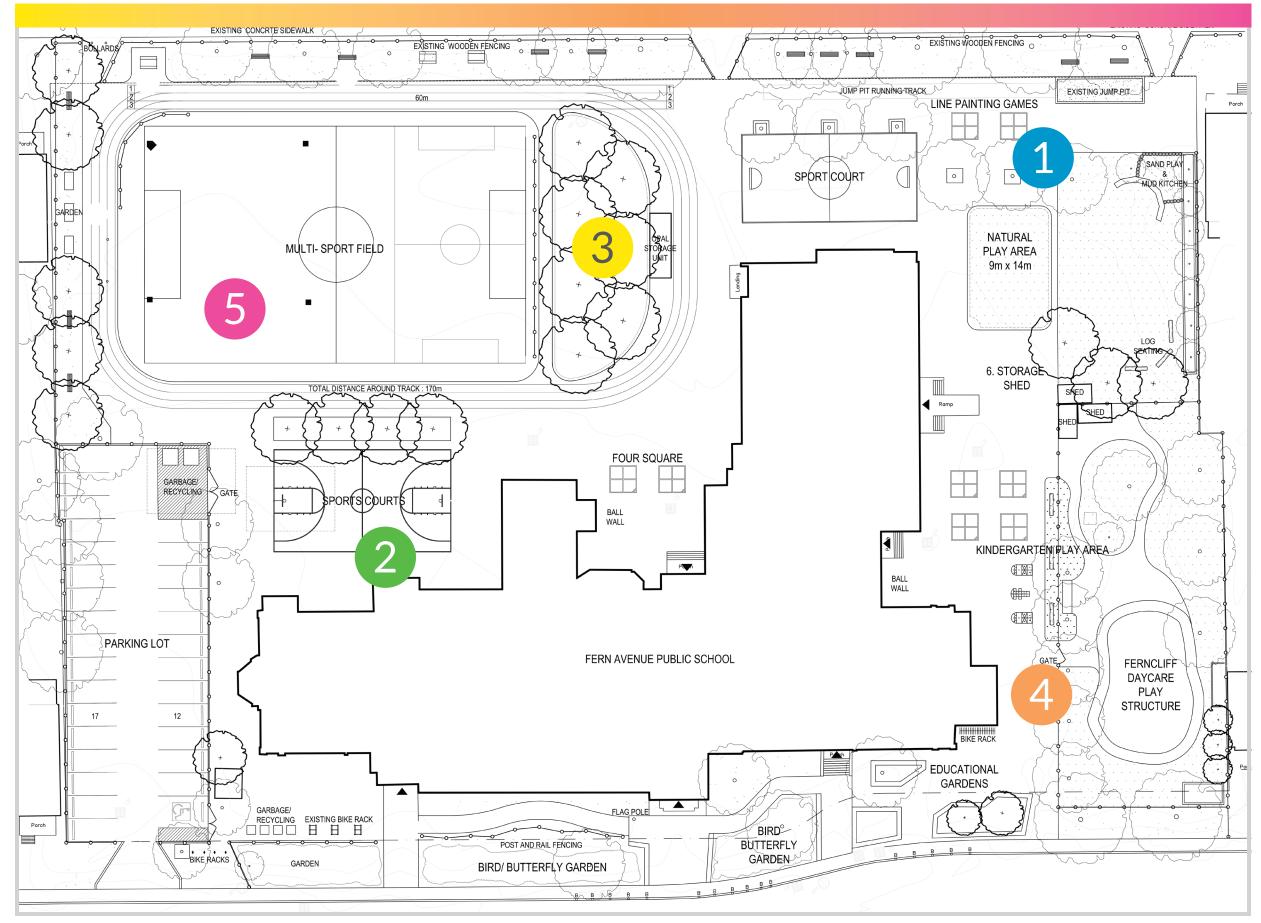

### Parent/Community Contribution

1 Natural Play

# **Primary/Junior**

- Play structure for grades 1-6
- Mud kitchen

2

4

Basketball Court

## Senior

- Donor recognition seat wall
- Basketball court with lines
- 3 Outdoor Performance Shed Primary/Junior/ Senior
  - Storage unit and outdoor stage
  - Seating & Picnic Tables
  - Daycare Enclosure

# Daycare/ Kindergarten

- Improvements/expansion of the path inside enclosure
- Landscaping to improve drainage (Natural swale/border)
- Removal of wood chip surface; to be replaced with binding mulch

### **TDSB Contribution**

- 5 Multi-Sport Field Primary/Junior/ Senior
  - Installation of artificial turf
  - Soccer apparatus
  - Baseball diamond